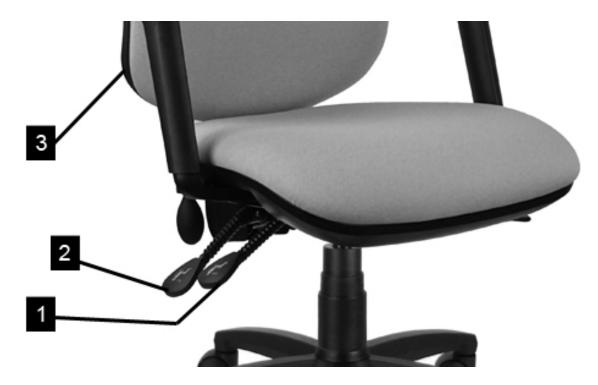

### 1) Seat Height Adjustment

Raise lever to raise or lower height of seat.

### 2) Back Angle Adjustment

Rotate handwheel anti-clockwise before moving back to desired height. Rotate handwheel clockwise to lock into desired position.

### 3) Back Height Adjustment

Raiser the back to desired height and release to set position. Raise back all the way to the top and release to reset the back position to the lowest point.