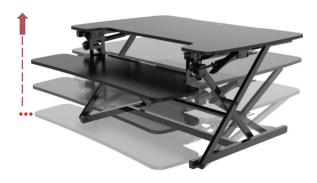

## **SPECIFICATIONS**

**Stroke:** 14.2"/360mm

Height Range: 5.5"-19.7"/140-S00mm

**Worksurface Size:** 35' 'x23.2' '/8 90x5 90m m

Worksurface Load Capacity: 331bs/15kg

**Keyboard Tray Size:** 34.1"x12.7"/867x322mm