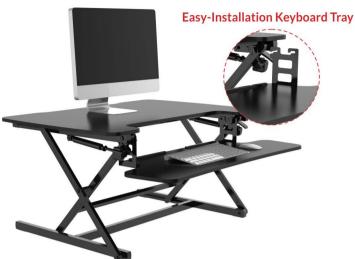

## **FEATURES:**

- Constant Force Construction Enables workstation to adjust smoothly and avoid suddenly drop.
- Vertical Up & Down Movements Saving valuable space in your workstation.
- Wider Height Range Adjust the height freely to a level that perfectly suits you.
- Simple One-Step Assembly No additional installation needed.