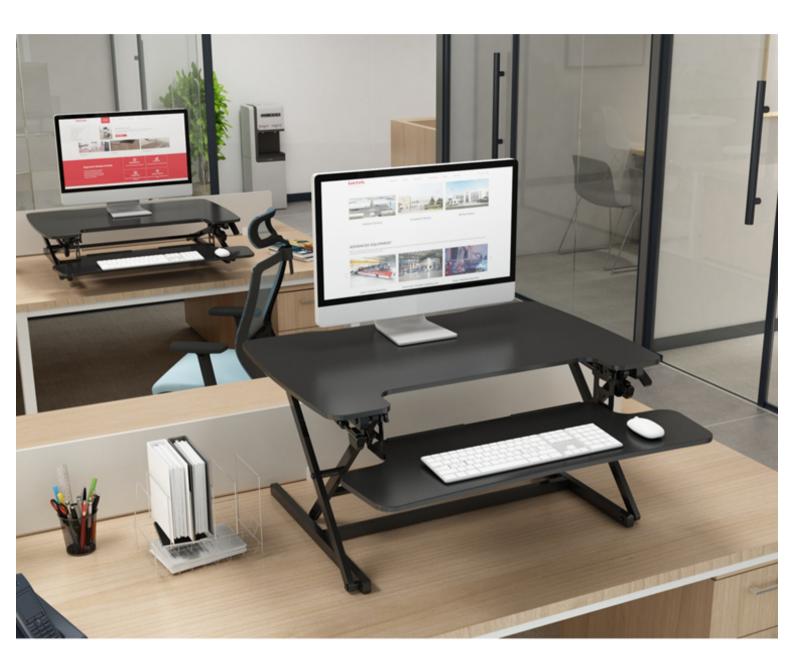

## alphason

AW9150BLK HEIGHT ADJUSTABLE DESKTOP 890

- Cost effective
- Simple Assembly
- Easily adjustable

With the Alphason sit-stand desk converter, anyone can join the active working movement in any space. Just pull the handle to adjust the work surface to your specific height. Alphason is dedicated to offering a simple sit-stand solution that gives you the power to furnish your workspace in a creative & flexible way. Ideal for both office or home use the AW9150BLK HEIGHT ADJUSTABLE DESKTOP 890 is an affordable & alternative sitstand solution without the need for complete desk replacement.

## AW9150BLK Sit-Stand Desk Riser

Economical Model

**Stepless Height Settings** 

**Anti-Pinch Design** Ensures hands are not pinched when the workstation is adjusted.