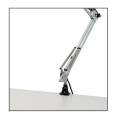

## ARCHI LED DESK LAMP

The original and timeless ARCHITECT desk lamp, with a vintage chrome look

Double articulated arm for maximum amplitude

Adjustable shade Lacquered interior finish

Weighted round base for perfect stability (3kg)

Clamp for fixing on a desk or wall

Switch on the cable

**ARCHI CH** 

Supplied with LED light bulb 7W for a lighting of quality longer service life and a long consumption of reduced energy.

Ergonomic for optimal lighting. Thanks to its double swivel arm. System and articulated head.

Timeless, its classic and industrial. Look will fit perfectly into all your workspaces.

The original and timeless ARCHITECT desk lamp, with a vintage chrome look

|                             | PRODUCT FEATURES                                     |
|-----------------------------|------------------------------------------------------|
| Reference                   | ARCHI CH                                             |
| EAN                         | 3129710014781                                        |
| Materials                   | Metal                                                |
| Colors                      | Chrome                                               |
| Light source                | LED                                                  |
| Product dimensions          | Head : Ø 16.5 cm                                     |
|                             | Double arm length : 42 + 39 cm                       |
|                             | Base : 3 Kg - Ø 20 cm                                |
|                             | Cable length : 180 cm                                |
|                             | Weight: 3,2 Kg                                       |
| Bulb type                   | LED bulb (included)                                  |
| Energy class                | Δ++                                                  |
| Bulb's lifetime             | 25000 hours / 30 years                               |
| Electric power/watts        | 7W                                                   |
| Light power                 | 600 Lumens (lm) / 4000 Kelvin (K)                    |
| Color rendering index (CRI) | > 80 Ra                                              |
| Standard                    | EC                                                   |
| Guarantee                   | 3 years                                              |
| Origin                      | French design and development - Manufacturing in PRC |