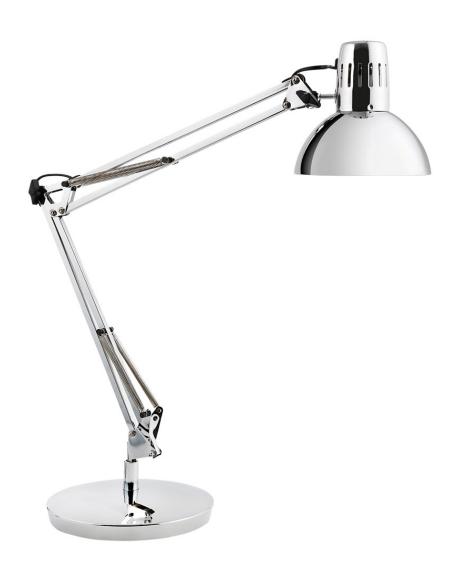

## ARCHI LED DESK LAMP

The original and timeless ARCHITECT desk lamp, with a vintage chrome look

Double articulated arm for maximum amplitude

Adjustable shade Lacquered interior finish

Weighted round base for perfect stability (3kg)

Clamp for fixing on a desk or wall

Switch on the cable

**ARCHI CH** 

Supplied with LED light bulb 7W for a lighting of quality longer service life and a long consumption of reduced energy.

Ergonomic for optimal lighting. Thanks to its double swivel arm. System and articulated head.

Timeless, its classic and industrial. Look will fit perfectly into all your workspaces.

The original and timeless ARCHITECT desk lamp, with a vintage chrome look

|                             | PRODUCT FEATURES                                     |
|-----------------------------|------------------------------------------------------|
| Reference                   | ARCHI CH                                             |
| EAN                         | 3129710014781                                        |
| Materials                   | Metal                                                |
| Colors                      | Chrome                                               |
| Light source                | LED                                                  |
| Product dimensions          | Head : Ø 16.5 cm                                     |
|                             | Double arm length : 42 + 39 cm                       |
|                             | Base : 3 Kg - Ø 20 cm                                |
|                             | Cable length : 180 cm                                |
|                             | Weight: 3,2 Kg                                       |
| Bulb type                   | LED bulb (included)                                  |
| Energy class                | Δ++                                                  |
| Bulb's lifetime             | 25000 hours / 30 years                               |
| Electric power/watts        | 7W                                                   |
| Light power                 | 600 Lumens (lm) / 4000 Kelvin (K)                    |
| Color rendering index (CRI) | > 80 Ra                                              |
| Standard                    | EC                                                   |
| Guarantee                   | 3 years                                              |
| Origin                      | French design and development - Manufacturing in PRC |