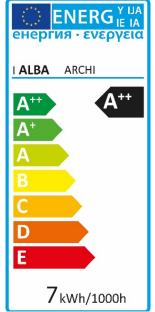

Timeless, its classic and industrial. Look will fit perfectly into all your workspaces.

The original and timeless ARCHITECT desk lamp, with a vintage chrome look

|                             | PRODUCT FEATURES                                     |
|-----------------------------|------------------------------------------------------|
| Reference                   | ARCHI CH                                             |
| EAN                         | 3129710014781                                        |
| Materials                   | Metal                                                |
| Colors                      | Chrome                                               |
| Light source                | LED                                                  |
| Product dimensions          | Head : Ø 16.5 cm                                     |
|                             | Double arm length : 42 + 39 cm                       |
|                             | Base : 3 Kg - Ø 20 cm                                |
|                             | Cable length : 180 cm                                |
|                             | Weight: 3,2 Kg                                       |
| Bulb type                   | LED bulb (included)                                  |
| Energy class                | Δ++                                                  |
| Bulb's lifetime             | 25000 hours / 30 years                               |
| Electric power/watts        | 7W                                                   |
| Light power                 | 600 Lumens (lm) / 4000 Kelvin (K)                    |
| Color rendering index (CRI) | > 80 Ra                                              |
| Standard                    | EC                                                   |
| Guarantee                   | 3 years                                              |
| Origin                      | French design and development - Manufacturing in PRC |