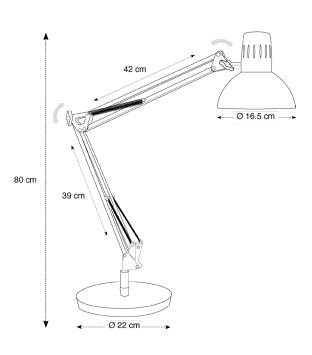

Timeless, its classic and industrial. Look will fit perfectly into all your workspaces.

The original and timeless ARCHITECT desk lamp, with a vintage chrome look

|                             | PRODUCT FEATURES                                     |
|-----------------------------|------------------------------------------------------|
| Reference                   | ARCHI CH                                             |
| EAN                         | 3129710014781                                        |
| Materials                   | Metal                                                |
| Colors                      | Chrome                                               |
| Light source                | LED                                                  |
| Product dimensions          | Head : Ø 16.5 cm                                     |
|                             | Double arm length : 42 + 39 cm                       |
|                             | Base : 3 Kg - Ø 20 cm                                |
|                             | Cable length : 180 cm                                |
|                             | Weight: 3,2 Kg                                       |
| Bulb type                   | LED bulb (included)                                  |
| Energy class                | Δ++                                                  |
| Bulb's lifetime             | 25000 hours / 30 years                               |
| Electric power/watts        | 7W                                                   |
| Light power                 | 600 Lumens (lm) / 4000 Kelvin (K)                    |
| Color rendering index (CRI) | > 80 Ra                                              |
| Standard                    | EC                                                   |
| Guarantee                   | 3 years                                              |
| Origin                      | French design and development - Manufacturing in PRC |