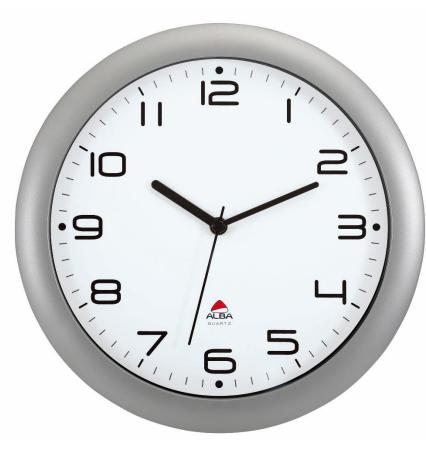

High precision & silent quartz movement

Works with a battery LR6/AA (not supplied)

Be always on time with the HORNEW wall clock. Practical and aesthetic, this wall clock will give personality to your workspace and rhythm to the life of your company. It has an ABS silver grey frame and a glass lens, a silent a precise quartz mechanism, a white face with large black figures and 3 hands.

| TECHNICAL FEATURES |                                                      |
|--------------------|------------------------------------------------------|
| Reference          | HORNEW M                                             |
| EAN                | 3129710013937                                        |
| Materials          | Frame : ABS                                          |
|                    | Lens : Glass                                         |
|                    | Hands : Aluminium                                    |
| Colour             | Frame : Silver grey                                  |
|                    | Face : White background - Black number               |
| Product Dimensions | Diameter : 30 cm                                     |
|                    | Thickness: 5.5 cm                                    |
|                    | Weight: 0.580 kg                                     |
| Mechanism          | High precision quartz movement                       |
|                    | Silent                                               |
| Number of hands    | 3 (hour - minute - second)                           |
| Battery            | Works with a battery LR6/AA (not supplied)           |
| Mounting           | Wall                                                 |
| Origin             | French design and development - Manufacturing in PRC |
| Norms              | ROHS - CE                                            |
| Guarantee          | 3 years                                              |