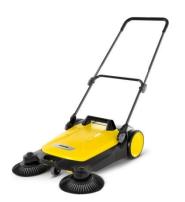

## - S 4 Twin Sweeper – 1.766-360.0

Two side brushes, 20 L waste container and 680mm sweeping width: the S 4 Twin sweeper is ideal for year-round applications on smaller and narrower areas and thorough cleanliness right to the edge.

#### Features & Benefits:

- Tool Free Switch of Side Brushes; quick and easy set-up – ready to use

- 20 L Container Capacity; container doesn't need to be emptied often

- Height Adjustment Handle; back friendly solution

- Edge Sweeping; cleans joints and edges precisely

- Carrying Handle; more comfortable whilst carrying or storing the sweeper

- **Stand-alone container**; no dirt contact & more comfort whilst emptying or cleaning the sweeper

- Comfortable foot switch for easy fold up; less space required during storage

#### Specification/Technical Data

- Max Area Performance (m<sup>2</sup>/h): 2400
- Working width with side brush (mm): 680
- Waste Container: 20 Litres
- Side Brushes: 2