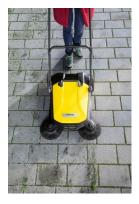

## - S 4 Twin Sweeper – 1.766-360.0

Two side brushes, 20 L waste container and 680mm sweeping width: the S 4 Twin sweeper is ideal for year-round applications on smaller and narrower areas and thorough cleanliness right to the edge.