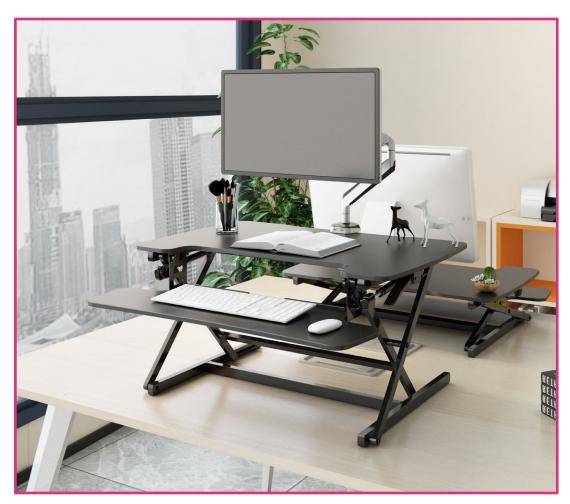

## Height Adjustable Desktop Riser 890mm

With the Alphason sit-stand desk converter, anyone can join the active working movement in any space. Just pull the handle to adjust the work surface to your specific height. Alphason is dedicated to offering a simple sit-stand solution that gives you the power to furnish your workspace in a creative & flexible way. Ideal for both office or home use the AW9150BLK HEIGHT ADJUSTABLE DESKTOP 890 is an affordable & alternative sit-stand solution without the need for complete desk replacement.

- Wider Height Range Adjust the height freely to a level that perfectly suits you.
- Simple One-Step Assembly No additional installation needed.
- Vertical Up & Down Movements Saving valuable space in your workstation.
- Constant Force Construction Enables workstation to adjust smoothly and avoid suddenly drop.