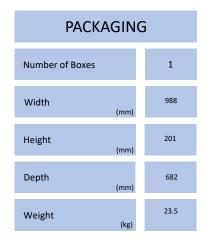

## Height Adjustable Desktop Riser 890mm

**Technical Sheet** 

AW9150BLK EAN: 5060669115601