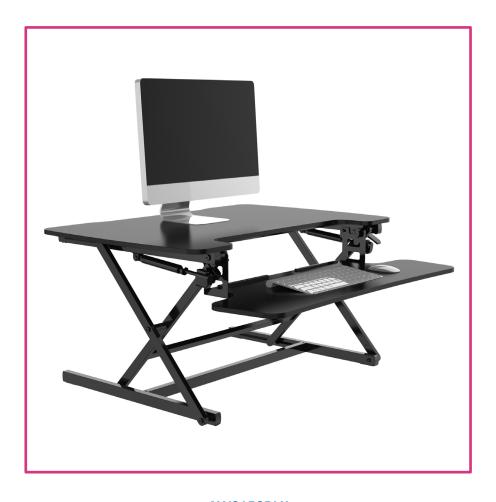

## Height Adjustable Desktop Riser 890mm

With the Alphason sit-stand desk converter, anyone can join the active working movement in any space. Just pull the handle to adjust the work surface to your specific height. Alphason is dedicated to offering a simple sit-stand solution that gives you the power to furnish your workspace in a creative & flexible way. Ideal for both office or home use the AW9150BLK HEIGHT ADJUSTABLE DESKTOP 890 is an affordable & alternative sit-stand solution without the need for complete desk replacement.

- Wider Height Range Adjust the height freely to a level that perfectly suits you.
- Simple One-Step Assembly No additional installation needed.
- Vertical Up & Down Movements Saving valuable space in your workstation.
- Constant Force Construction Enables workstation to adjust smoothly and avoid suddenly drop.