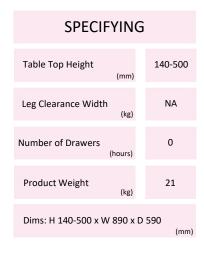

## Height Adjustable Desktop Riser 890mm

**Technical Sheet** 

AW9150BLK EAN: 5060669115601