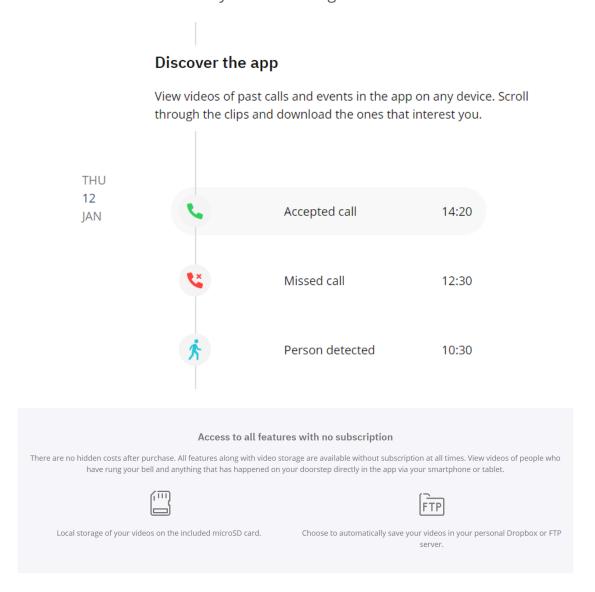

#### Free video storage

Local storage on microSD memory card and optional storage on Dropbox or FTP server MicroSD card up to 32 GB (class 10)

### Free app

No subscription fee

App available on the App Store / Google Play