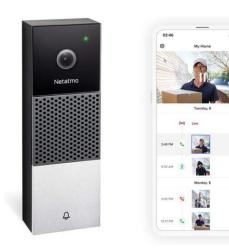

### **Netatmo Smart Doorbell**

## Always at home, wherever you are

Your Netatmo Smart Video Doorbell lets you see and speak to visitors, even when you're not home.

There's somebody at the door? See them on your smartphone and talk to them live, whether you're at home or on the other side of the world. You're at the office? Give instructions so you don't miss a delivery. And if you're still getting dressed, compliment your guests on their outfits and let them know you're coming!

Receive a video call immediately on your smartphone when someone rings your doorbell and choose whether or not to communicate with your visitors.

# An exceptional video doorbell, minimalist design

# Modern and minimalist design

The compact and elegant Doorbell fits perfectly at the entrance to any home.