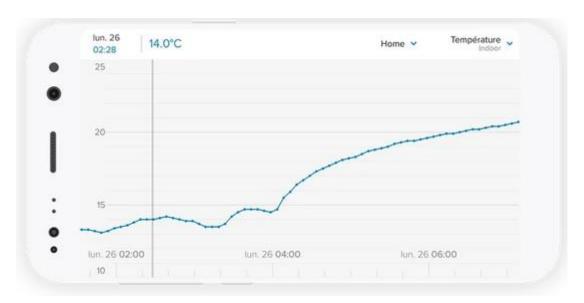

## View your data history to understand changes in the room over time

View changes in your environment at a glance using charts accessible in the app. Humidity problems in the bathroom? Monitor how that evolves over time.