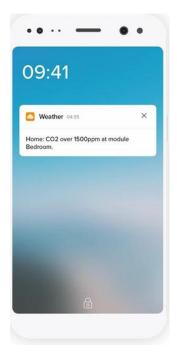

# Customize your notifications to choose which alerts you receive

Receive the information that matters most to you - such as excessively high CO2 levels or a drop in temperature - directly on your smartphone.