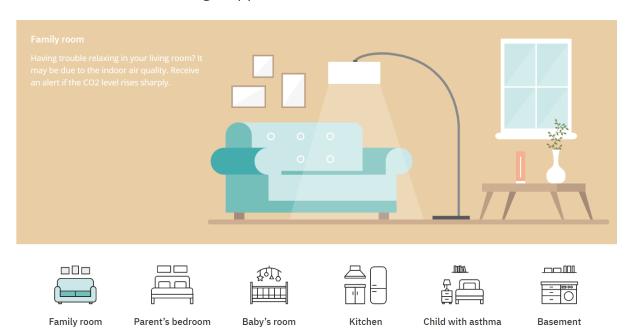

## **Multi-room**

Connect up to three Indoor Modules and monitor all your rooms and measurements with a single application.

#### In all your bedrooms

Monitor up to 3 rooms at the same time.