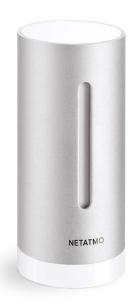

Indoor Module**





## **Multi-room**

Connect up to three Indoor Modules and monitor all your rooms and measurements with a single application.



## View your data history to understand changes in the room over time

View changes in your environment at a glance using charts accessible in the app. Humidity problems in the bathroom? Monitor how that evolves over time.



# Customize your notifications to choose which alerts you receive

Receive the information that matters most to you - such as excessively high CO2 levels or a drop in temperature - directly on your smartphone.



#### Simple and elegant design

#### Long battery life

Energy-efficient, up to 1 year of battery life.

#### Practical

Put it wherever you like in the room you want to monitor; there's no need to plug it in!



#### In all your bedrooms

Monitor up to 3 rooms at the same time.