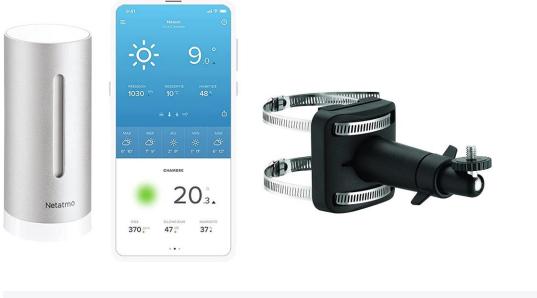

### **Netatmo Smart Indoor Module**

## **Multi-room**

Connect up to three Indoor Modules and monitor all your rooms and measurements with a single application.