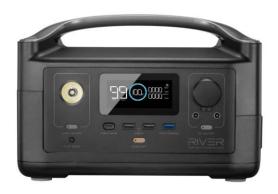

# **EcoFlow RIVER Portable Power Station**

**Power more devices** Built with a variety of ports, power up to 9 devices at once. With a 600W output and 288Wh capacity, RIVER gives you a power station that can power your devices at home or on the move.

# The centerpiece of your adventure

Power up to 9 devices at once with all the ports you'll need. Sporting a 288Wh capacity, you'll have enough juice to charge your phone 21 times, triple your drone's charge, or make 12 cups of coffee with a coffee maker. Just don't drink them all at once