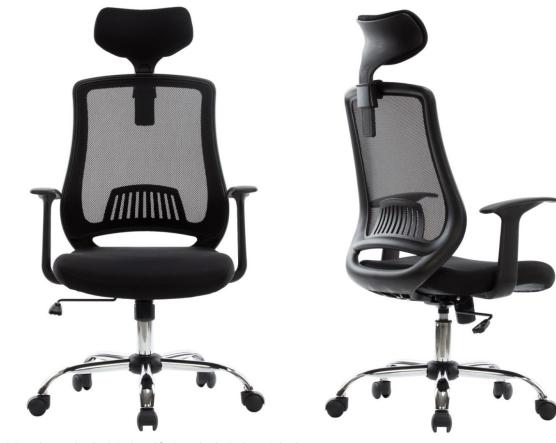

## Design Highlights

- · Executive high back mesh chair
- Curved black frame
- Durable arms
- Adjustable headrest
- · Locking tilt mechanism with tension control
- Height adjustable
- Seat Dims (mm): H 430-510 x W 480 x D 470
- EAN: 5030752019727

Made from high quality strong mesh, the Florida is a beautifully crafted chair designed to both look and feel good. The high mesh backrest incorporates posture curvature and the pronounced waterfall seat front further improves your sitting position. The Florida boasts height adjustment, tilt mechanism and tension control, and heavy duty arms, all presented in a simple yet attractive chair.