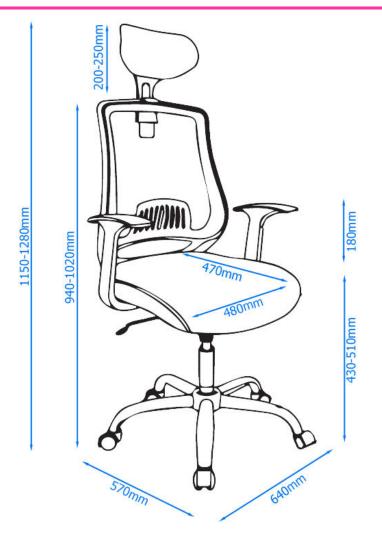

## Design Highlights

- · Executive high back mesh chair
- Curved black frame
- Durable arms
- Adjustable headrest
- · Locking tilt mechanism with tension control
- Height adjustable
- Seat Dims (mm): H 430-510 x W 480 x D 470
- EAN: 5030752019727

## AOC4125BLK

| SPECIFYING                        |         |  |
|-----------------------------------|---------|--|
| Seat Height (mm)                  | 430-510 |  |
| Max. User Weight (kg)             | 114     |  |
| Max. Recommended Use (hours)      | 8       |  |
| Product Weight (kg)               | 13.5    |  |
| Dims: H 1280 x W 640 x D 570 (mm) |         |  |