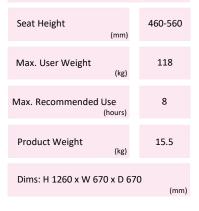

- Generously padded backrest and seat
- Beautiful leather finish in Black or Brown
- Stylish curved armrests with padding
- Locking tilt mechanism with tension control
- Height adjustable
- Seat Dims (mm): H 460-560 x W 530 x D 520