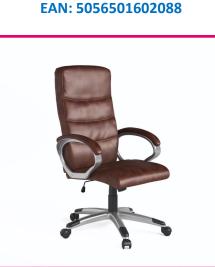

### **Hampton Chair**

# alphason



This leather executive chair is both opulent & sumptuous. The Hampton boasts luxurious soft leather that shawls generous & comfy foam padding creating a cuddle you will never want to leave. Whether you are at the hub of your own little empire or writing your next bestseller, if creating in comfort is what you yearn for, then the Hampton is the chair for you.

- Generously padded backrest and seat
- Beautiful leather finish in Black or Brown
- Stylish curved armrests with padding
- Locking tilt mechanism with tension control
- Height adjustable
- Seat Dims (mm): H 460-560 x W 530 x D 520

## **Hampton Chair**





### SPECIFYING



PACKAGING Number of Boxes 11 Width (mm) 325 Height (mm) 780 Depth (mm) 650 Weight (kg) 17.3





AOC6241BLK BLACK

### AOC6241BRO BROWN EAN: 5056501602095

CSEurope@Dorel.com



01942 524100