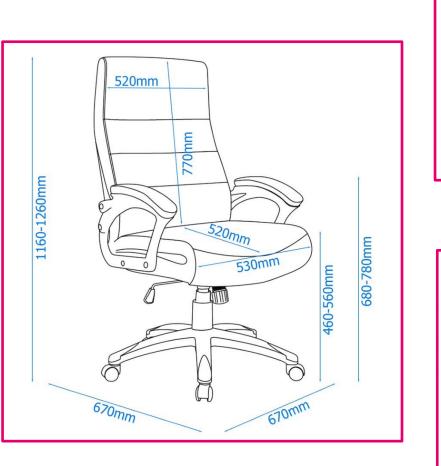

- Generously padded backrest and seat
- Beautiful leather finish in Black or Brown
- Stylish curved armrests with padding
- Locking tilt mechanism with tension control
- Height adjustable
- Seat Dims (mm): H 460-560 x W 530 x D 520