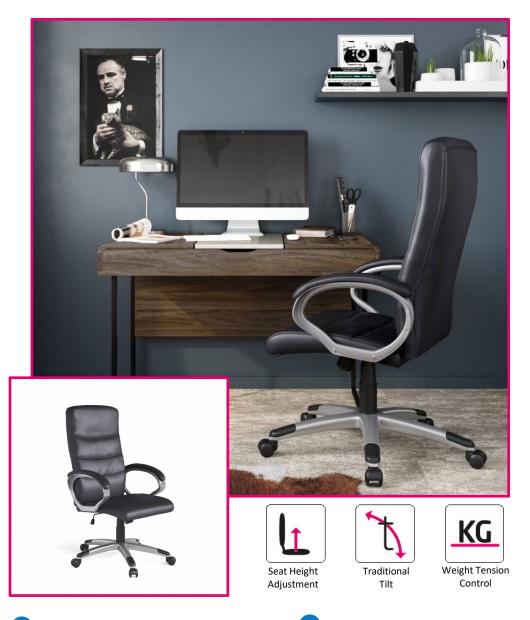

### **Hampton Chair**

# alphason

This leather executive chair is both opulent & sumptuous. The Hampton boasts luxurious soft leather that shawls generous & comfy foam padding creating a cuddle you will never want to leave. Whether you are at the hub of your own little empire or writing your next bestseller, if creating in comfort is what you yearn for, then the Hampton is the chair for you.

- Generously padded backrest and seat
- Beautiful leather finish in Black or Brown
- Stylish curved armrests with padding
- Locking tilt mechanism with tension control
- Height adjustable
- Seat Dims (mm): H 460-560 x W 530 x D 520