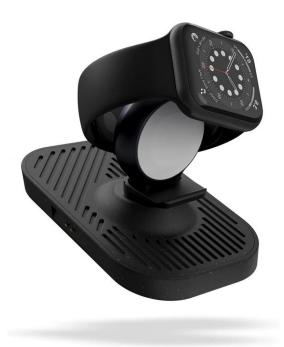

### **Zens Modular Apple Watch Charger Extension**

The Apple Watch Charger Extension enriches your modular charging combination with the possibly to recharge your Apple Watch. Simply add the extension to your Modular combination set using the easy magnetic connection.

# Product description

The built-in MFi certified Apple Watch module charges your watch in sleep mode and, with a design crafted from recycled plastics, it recharges both your Apple Watch and the environment.

#### **Features**

- Easily add this extension to your Modular combination set through its magnetic connection
- Charges Apple Watch in sleep mode
- Made for Apple Watch
- Works with all Apple Watches
- MFi certified