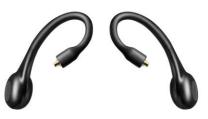

### **Connect to any Shure Sound Isolating earphones**

For wireless freedom for your existing Shure Sound Isolating earphones, simply plug in these wireless adapters. Thanks to Bluetooth 5.0 connectivity, the Shure RMCE TW2 plug-ins deliver true wireless freedom. Simply pair with your smartphone or other device and start listening – free from cables. Thanks to your earphones' connection points, you can easily refit cables for certain situations, such as airplane entertainment systems.

#### Snug fit

Designed to maintain the 'over-the-top' fitting of your Shure Sound Isolating earphones, the RMCE TW2 adaptors keep your earphones firmly in position.