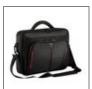

## Classic+ 15-15.6" Clamshell Case - Black/Red

CN415FU

## **Description**

The new Classic+ laptop case is designed protect 15.6" widescreen laptops. The new inner sleeve with security strap safeguards the surface and gives additional overall protection to your laptop. The re-enforced handle is wrapped in a soft neoprene to provide comfort and strength.

## **Features**

- · Re-enforced adjustable padded handle for extra comfort
- Velcro laptop security strap
- Designed to protect up to 15.6" W laptops with additional internal sleeve
- Durable Polyester material with re-enforced rigid case
- Multi-functional front zipped workstation for mobile phones, cables, earphones, business cards, and pens