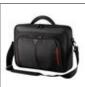

## Classic+ 15-15.6" Clamshell Case - Black/Red

CN415FU

## **Description**

The new Classic+ laptop case is designed protect 15.6" widescreen laptops. The new inner sleeve with security strap safeguards the surface and gives additional overall protection to your laptop. The re-enforced handle is wrapped in a soft neoprene to provide comfort and strength.

## **Features**

- · Re-enforced adjustable padded handle for extra comfort
- Velcro laptop security strap
- Designed to protect up to 15.6" W laptops with additional internal sleeve
- Durable Polyester material with re-enforced rigid case
- Multi-functional front zipped workstation for mobile phones, cables, earphones, business cards, and pens