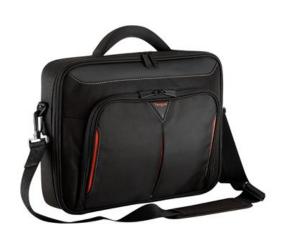

## Classic+ 15-15.6" Clamshell Case - Black/Red

CN415FU

## **Description**

The new Classic+ laptop case is designed protect 15.6" widescreen laptops. The new inner sleeve with security strap safeguards the surface and gives additional overall protection to your laptop. The re-enforced handle is wrapped in a soft neoprene to provide comfort and strength.

An easy to use functional front zipped organizer will neatly store your mobile phones, pens, business cards, and cables / earphones etc. The case comes with an adjustable comfortable strap when carrying the case on your shoulder.

## **Features**

- · Re-enforced adjustable padded handle for extra comfort
- Velcro laptop security strap
- Designed to protect up to 15.6" W laptops with additional internal sleeve
- Durable Polyester material with re-enforced rigid case
- Multi-functional front zipped workstation for mobile phones, cables, earphones, business cards, and pens