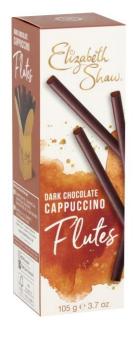

## **Product Information Sheet**

ISSUE DATE: 11th September 2022

PRODUCT CODE: 5201616

PRODUCT WEIGHT: 105g e 3.7oz

CU GTIN-13: 5055037001693

COMMODITY CODE: 18069031(00)

SUPPLIER NAME AND ADDRESS:

Colian UK Limited, 1 Glentworth Court, Lime Kiln Close, Stoke Gifford, Bristol BS34 8SR, UK. PRODUCT NAME: Elizabeth Shaw Dark Chocolate

Cappuccino Flutes 105g x 10. TU GTIN-14: 05055037052688

**MEURSING CODE: 7103.** 

**CONTACT:** 

Tel: 0800 988 0963

**Product Description:** Dark chocolate (42%) with a milk chocolate (57%) and coffee (1%) centre.

Contains 24 chocolates.

Storage conditions: Keep cool and dry.

Ingredients: Sugar, cocoa mass, cocoa butter, whole milk powder, coffee, emulsifier: soya lecithin,

natural vanilla flavouring.

Dark chocolate contains: cocoa solids 50% min.