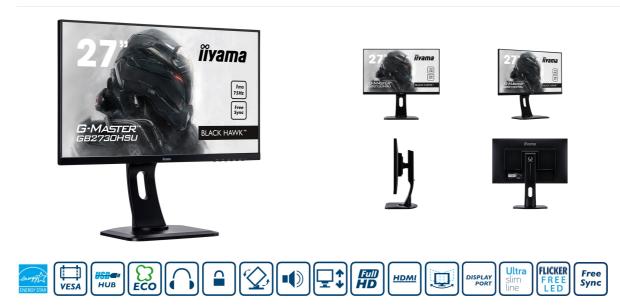

#### Black Hawk - get in the game

Capable of displaying Full HD images at 75Hz, the 27" Black Hawk G-MASTER GB2730HSU is the perfect companion in your gaming adventures. Armed with Black Tuner function and FreeSync Technology with a stunning 1 ms response time, the Black Hawk guarantees you will see every tiny detail even in the shadowed screen areas and will be able to respond to the changing situation in an instant. The height adjustable stand with pivot, swivel and tilt functions allows you to perfectly adjust the position of the screen to your preferences. So get comfortable and get in the game! If 27" is too big for you, check out the 24.5" Black Hawk GB2530HSU-B1.

# 01 DISPLAY CHARACTERISTICS

| Diagonal            | 27", 68.6cm                                                           |
|---------------------|-----------------------------------------------------------------------|
| Panel               | TN LED, matte finish                                                  |
| Native resolution   | 1920 x 1080 @75Hz (2.1 megapixel Full HD, HDMI&DisplayPort)           |
| Aspect ratio        | 16:9                                                                  |
| Brightness          | 300 cd/m² typical                                                     |
| Static contrast     | 1000:1 typical                                                        |
| Advanced contrast   | 12M:1                                                                 |
| Response time       | 1ms                                                                   |
| Viewing zone        | horizontal/vertical: 170°/160°, right/left: 85°/85°, up/down: 80°/80° |
| Colour support      | 16.7mln 8bit (6bit + Hi-FRC)                                          |
| Horizontal Sync     | 30 - 84KHz                                                            |
| Vertical Sync       | 40 - 75Hz                                                             |
| Viewable area W x H | 597.6 x 336.15mm, 23.5 x 13.2"                                        |
| Pixel pitch         | 0.311mm                                                               |
| Colour              | matte, black                                                          |

### 02 INTERFACES / CONNECTORS / CONTROLS

| Signal input        | VGA x1 (max. 1920 x 1080 @60Hz)<br>HDMI x1 (max. 1920 x 1080 @75Hz)<br>DisplayPort x1 (max. 1920 x 1080 @75Hz) |
|---------------------|----------------------------------------------------------------------------------------------------------------|
| USB HUB             | x2 (v.2.0)                                                                                                     |
| HDCP                | yes                                                                                                            |
| Headphone connector | yes                                                                                                            |

## **FEATURES**

| Blue light reducer | yes                                                                                                                                                                                                                                                                                                                                                                                                                                                              |
|--------------------|------------------------------------------------------------------------------------------------------------------------------------------------------------------------------------------------------------------------------------------------------------------------------------------------------------------------------------------------------------------------------------------------------------------------------------------------------------------|
| Flicker free       | yes                                                                                                                                                                                                                                                                                                                                                                                                                                                              |
| FreeSync support   | HDMI & DisplayPort @40-75Hz                                                                                                                                                                                                                                                                                                                                                                                                                                      |
| OSD languages      | EN, DE, FR, ES, IT, CN, RU, JP, CZ, NL, PL                                                                                                                                                                                                                                                                                                                                                                                                                       |
| Control buttons    | Power, Input/ Select, Scroll up/ Audio Adjust, Scroll down/ i-Style Mode, Menu                                                                                                                                                                                                                                                                                                                                                                                   |
| User controls      | picture adjust (contrast, brightness, OverDrive, ACR, ECO), input select, audio adjust (volume, mute, HDMI audio input), store user setting, colour adjust, manual image adjust (i-style mode, H.V. position, clock, phase, sharpness, black tuner, HDMI RGB range, video mode adjust, blue light reducer), setup menu (language select, FreeSync, OSD position, OSD time out, OSD background, LED, opening logo, auto image adjust), information, memory recall |
| Speakers           | 2 x 2W                                                                                                                                                                                                                                                                                                                                                                                                                                                           |
| Convenience        | Kensington-lock™ prepared, DDC2B, Mac OSX                                                                                                                                                                                                                                                                                                                                                                                                                        |

## MECHANICAL

| Display position adjustments | tilt, pivot (rotation), swivel, height |
|------------------------------|----------------------------------------|
| Height adjustment            | 130mm                                  |
| Rotation (PIVOT function)    | 90°                                    |
| Swivel stand                 | 90°; 45° left; 45° right               |
| Tilt angle                   | 22° up; 5° down                        |
| VESA mounting                | 100 x 100mm                            |