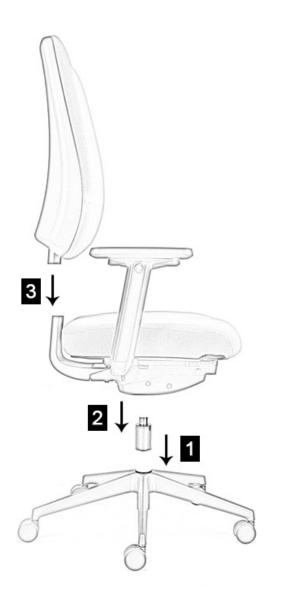

## Locate the Gas Lift

Remove the 5 star base from the box and place it down on the floor. Remove the gas lift from the box and firmly push it into the hole located in the centre of the 5 star base. Please ensure that the gas lift is located securely before continuing to step 2.

## 2 Locate the Seat Pan

Remove the pre-assembled seat and mechanism from the box and locate onto the gas lift by fitting the top of the gas lift into the circular hole of the seat mechanism. Press down firmly to ensure the seat is fitted securely before moving on to step 3.

## 3 Locate the Chair Back

Remove pre-assembled chair back from the box and push it firmly into the aperture at the rear of the seat assembly. Your product is now assembled. Please make sure that all push fit connections are secure before using your product.