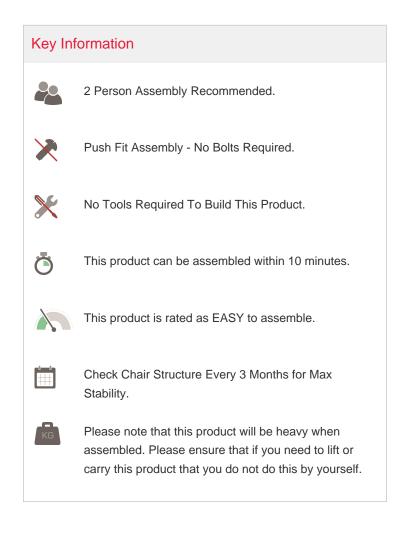

## How to assemble your chair





## Locate the Gas Lift

Remove the 5 star base from the box and place it down on the floor. Remove the gas lift from the box and firmly push it into the hole located in the centre of the 5 star base. Please ensure that the gas lift is located securely before continuing to step 2.

## 2 Locate the Seat Pan

Remove the pre-assembled seat and mechanism from the box and locate onto the gas lift by fitting the top of the gas lift into the circular hole of the seat mechanism. Press down firmly to ensure the seat is fitted securely before moving on to step 3.

## 3 Locate the Chair Back

Remove pre-assembled chair back from the box and push it firmly into the aperture at the rear of the seat assembly. Your product is now assembled. Please make sure that all push fit connections are secure befor