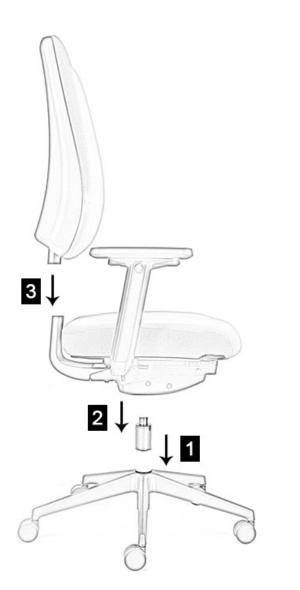

## How to assemble your chair

## Locate the Gas Lift

Remove the 5 star base from the box and place it down on the floor. Remove the gas lift from the box and firmly push it into the hole located in the centre of the 5 star base. Please ensure that the gas lift is located securely before continuing to step 2.

## 2 Locate the Seat Pan

Remove the pre-assembled seat and mechanism from the box and locate onto the gas lift by fitting the top of the gas lift into the circular hole of the seat mechanism. Press down firmly to ensure the seat is fitted securely before moving on to step 3.

## Locate the Chair Back

Remove pre-assembled chair back from the box and push it firmly into the aperture at the rear of the seat assembly. Your product is now assembled. Please make sure that all push fit connections are secure before using your product.