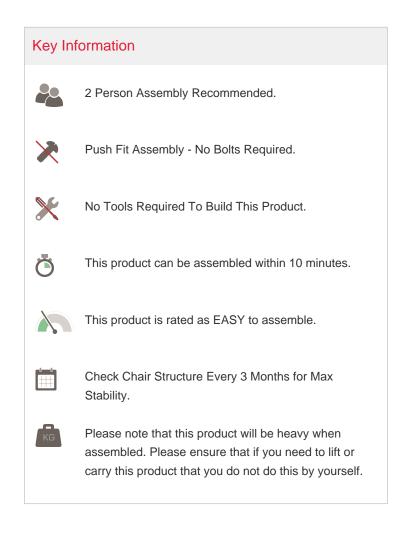

## How to assemble your chair

## Locate the Gas Lift

Remove the 5 star base from the box and place it down on the floor. Remove the gas lift from the box and firmly push it into the hole located in the centre of the 5 star base. Please ensure that the gas lift is located securely before continuing to step 2.

## 2 Locate the Seat Pan

Remove the pre-assembled seat and mechanism from the box and locate onto the gas lift by fitting the top of the gas lift into the circular hole of the seat mechanism. Press down firmly to ensure the seat is fitted securely before moving on to step 3.

## Locate the Chair Back

Remove pre-assembled chair back from the box and push it firmly into the aperture at the rear of the seat assembly. Your product is now assembled. Please make sure that all push fit connections are secure before using your product.