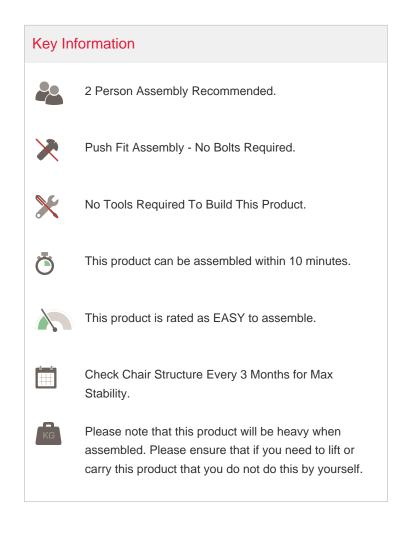

## How to assemble your chair





## Locate the Gas Lift

Remove the 5 star base from the box and place it down on the floor. Remove the gas lift from the box and firmly push it into the hole located in the centre of the 5 star base. Please ensure that the gas lift is located securely before continuing to step 2.

## 2 Locate the Seat Pan

Remove the pre-assembled seat and mechanism from the box and locate onto the gas lift by fitting the top of the gas lift into the circular hole of the seat mechanism. Press down firmly to ensure the seat is fitted securely before moving on to step 3.

## Locate the Chair Back

Remove pre-assembled chair back from the box and push it firmly into the aperture at the rear of the seat assembly. Your product is now assembled. Please make sure that all push fit connections are secure before