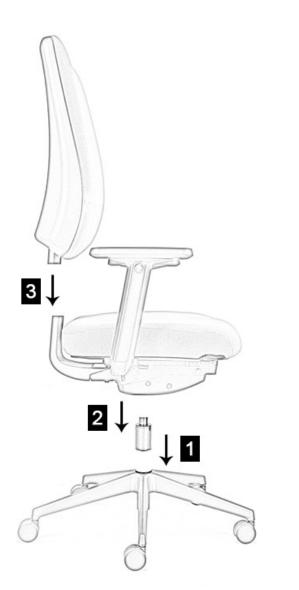

## Locate the Gas Lift

Remove the 5 star base from the box and place it down on the floor. Remove the gas lift from the box and firmly push it into the hole located in the centre of the 5 star base. Please ensure that the gas lift is located securely before continuing to step 2.

## 2 Locate the Seat Pan

Remove the pre-assembled seat and mechanism from the box and locate onto the gas lift by fitting the top of the gas lift into the circular hole of the seat mechanism. Press down firmly to ensure the seat is fitted securely before moving on to step 3.

## Locate the Chair Back

Remove pre-assembled chair back from the box and push it firmly into the aperture at the rear of the seat assembly. Your product is now assembled. Please make sure that all push fit connections are secure before using your product.