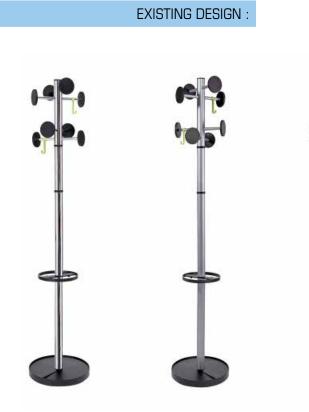

Simple and basic, the STAN coat stand is the accessory that will enhance your workspaces

8 large pegs for a perfect respect of the clothes + 2 hooks

Practical umbrella stand (6) + 4 hooks

Weighted base for extra stability (5kg) + water retainer

Quick and easy assembly system without tools (5min)

Compact packaging to reduce the environmental impact

The Stan coat stand is the accessory to buy. With a refined style, this coat rack consists of a head made up of 8 pegs, an umbrella stand and a weighted metal base equipped with a water retainer.