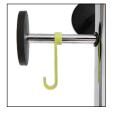

Simple and basic, the STAN coat stand is the accessory that will enhance your workspaces

8 large pegs for a perfect respect of the clothes + 2 hooks

Practical umbrella stand (6) + 4 hooks

Weighted base for extra stability (5kg) + water retainer

## TIMELESS COAT STAND

Simple and basic, the STAN coat stand is the accessory that will enhance your workspaces

| PRODUCT FEATURES        |                                                      |
|-------------------------|------------------------------------------------------|
| Reference               | PMSTAN3 CH                                           |
| EAN                     | 3129710012992                                        |
| Materials               | Drum : Chromed steel                                 |
|                         | Pegs : ABS                                           |
|                         | Base cover : ABS                                     |
| Color                   | Chrome - Black                                       |
| Product dimensions      | Height: 175 cm                                       |
|                         | Drum : Ø 4.8 cm                                      |
|                         | Base : Ø 35.5 cm                                     |
|                         | Weight: 7.5 kg                                       |
| Number of pegs          | 8 + 2 hooks                                          |
| Capacity of umbrellas   | 6 + 4 hooks                                          |
| Base                    | Weighted - 5 kg                                      |
| Estimated assembly time | 5 minutes - Without tools or screws                  |
| Origin                  | French design and development - Manufacturing in PRC |
| Guarantee               | 2 years                                              |