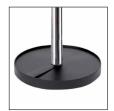

Simple and basic, the STAN coat stand is the accessory that will enhance your workspaces

8 large pegs for a perfect respect of the clothes + 2 hooks

Practical umbrella stand (6) + 4 hooks

Weighted base for extra stability (5kg) + water retainer

Quick and easy assembly system without tools (5min)

Compact packaging to reduce the environmental impact

The Stan coat stand is the accessory to buy. With a refined style, this coat rack consists of a head made up of 8 pegs, an umbrella stand and a weighted metal base equipped with a water retainer.

## TIMELESS COAT STAND

Simple and basic, the STAN coat stand is the accessory that will enhance your workspaces

| PRODUCT FEATURES        |                                                      |
|-------------------------|------------------------------------------------------|
| Reference               | PMSTAN3 CH                                           |
| EAN                     | 3129710012992                                        |
| Materials               | Drum : Chromed steel                                 |
|                         | Pegs : ABS                                           |
|                         | Base cover : ABS                                     |
| Color                   | Chrome - Black                                       |
| Product dimensions      | Height: 175 cm                                       |
|                         | Drum : Ø 4.8 cm                                      |
|                         | Base : Ø 35.5 cm                                     |
|                         | Weight: 7.5 kg                                       |
| Number of pegs          | 8 + 2 hooks                                          |
| Capacity of umbrellas   | 6 + 4 hooks                                          |
| Base                    | Weighted - 5 kg                                      |
| Estimated assembly time | 5 minutes - Without tools or screws                  |
| Origin                  | French design and development - Manufacturing in PRC |
| Guarantee               | 2 years                                              |