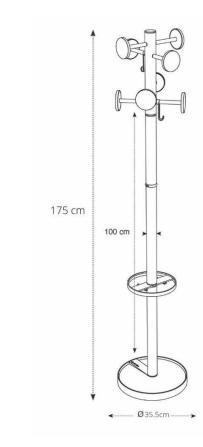

## TIMELESS COAT STAND

Simple and basic, the STAN coat stand is the accessory that will enhance your workspaces

| PRODUCT FEATURES        |                                                      |
|-------------------------|------------------------------------------------------|
| Reference               | PMSTAN3 CH                                           |
| EAN                     | 3129710012992                                        |
| Materials               | Drum : Chromed steel                                 |
|                         | Pegs : ABS                                           |
|                         | Base cover : ABS                                     |
| Color                   | Chrome - Black                                       |
| Product dimensions      | Height: 175 cm                                       |
|                         | Drum : Ø 4.8 cm                                      |
|                         | Base : Ø 35.5 cm                                     |
|                         | Weight: 7.5 kg                                       |
| Number of pegs          | 8 + 2 hooks                                          |
| Capacity of umbrellas   | 6 + 4 hooks                                          |
| Base                    | Weighted - 5 kg                                      |
| Estimated assembly time | 5 minutes - Without tools or screws                  |
| Origin                  | French design and development - Manufacturing in PRC |
| Guarantee               | 2 years                                              |