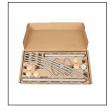

Quick and easy assembly system without tools (5min)

Compact packaging to reduce the environmental impact

The Stan coat stand is the accessory to buy. With a refined style, this coat rack consists of a head made up of 8 pegs, an umbrella stand and a weighted metal base equipped with a water retainer.

| PACKAGING DIMENSIONS    |                                         |
|-------------------------|-----------------------------------------|
| * Sales unit (x1SU) Box | Dim. : L. 60 cm x W. 40 cm x H. 11.7 cm |
|                         | Weight: 8.90 kg                         |
| * Box master (x1SU)     | Dim. : L. 60 cm x W. 40 cm x H. 11.7 cm |
|                         | Weight: 8.90 kg                         |