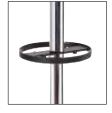

Simple and basic, the STAN coat stand is the accessory that will enhance your workspaces

8 large pegs for a perfect respect of the clothes + 2 hooks

Practical umbrella stand (6) + 4 hooks

Weighted base for extra stability (5kg) + water retainer

Quick and easy assembly system without tools (5min)

Compact packaging to reduce the environmental impact

The Stan coat stand is the accessory to buy. With a refined style, this coat rack consists of a head made up of 8 pegs, an umbrella stand and a weighted metal base equipped with a water retainer.

## TIMELESS COAT STAND

Simple and basic, the STAN coat stand is the accessory that will enhance your workspaces

| PRODUCT FEATURES        |                                                      |
|-------------------------|------------------------------------------------------|
| Reference               | PMSTAN3 CH                                           |
| EAN                     | 3129710012992                                        |
| Materials               | Drum : Chromed steel                                 |
|                         | Pegs : ABS                                           |
|                         | Base cover : ABS                                     |
| Color                   | Chrome - Black                                       |
| Product dimensions      | Height: 175 cm                                       |
|                         | Drum : Ø 4.8 cm                                      |
|                         | Base : Ø 35.5 cm                                     |
|                         | Weight: 7.5 kg                                       |
| Number of pegs          | 8 + 2 hooks                                          |
| Capacity of umbrellas   | 6 + 4 hooks                                          |
| Base                    | Weighted - 5 kg                                      |
| Estimated assembly time | 5 minutes - Without tools or screws                  |
| Origin                  | French design and development - Manufacturing in PRC |
| Guarantee               | 2 years                                              |