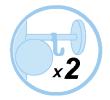

Simple and basic, the STAN coat stand is the accessory that will enhance your workspaces

8 large pegs for a perfect respect of the clothes + 2 hooks

Practical umbrella stand (6) + 4 hooks

Weighted base for extra stability (5kg) + water retainer

## TIMELESS COAT STAND

Simple and basic, the STAN coat stand is the accessory that will enhance your workspaces

| PRODUCT FEATURES        |                                                      |
|-------------------------|------------------------------------------------------|
| Reference               | PMSTAN3 CH                                           |
| EAN                     | 3129710012992                                        |
| Materials               | Drum : Chromed steel                                 |
|                         | Pegs : ABS                                           |
|                         | Base cover : ABS                                     |
| Color                   | Chrome - Black                                       |
| Product dimensions      | Height: 175 cm                                       |
|                         | Drum : Ø 4.8 cm                                      |
|                         | Base : Ø 35.5 cm                                     |
|                         | Weight: 7.5 kg                                       |
| Number of pegs          | 8 + 2 hooks                                          |
| Capacity of umbrellas   | 6 + 4 hooks                                          |
| Base                    | Weighted - 5 kg                                      |
| Estimated assembly time | 5 minutes - Without tools or screws                  |
| Origin                  | French design and development - Manufacturing in PRC |
| Guarantee               | 2 years                                              |