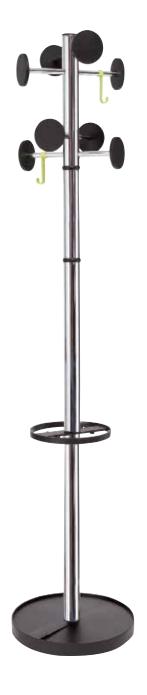

Simple and basic, the STAN coat stand is the accessory that will enhance your workspaces

8 large pegs for a perfect respect of the clothes + 2 hooks

Practical umbrella stand (6) + 4 hooks

Weighted base for extra stability (5kg) + water retainer

Quick and easy assembly system without tools (5min)

Compact packaging to reduce the environmental impact

The Stan coat stand is the accessory to buy. With a refined style, this coat rack consists of a head made up of 8 pegs, an umbrella stand and a weighted metal base equipped with a water retainer.

## TIMELESS COAT STAND

Simple and basic, the STAN coat stand is the accessory that will enhance your workspaces

| PRODUCT FEATURES        |                                                      |
|-------------------------|------------------------------------------------------|
| Reference               | PMSTAN3 CH                                           |
| EAN                     | 3129710012992                                        |
| Materials               | Drum : Chromed steel                                 |
|                         | Pegs : ABS                                           |
|                         | Base cover : ABS                                     |
| Color                   | Chrome - Black                                       |
| Product dimensions      | Height: 175 cm                                       |
|                         | Drum : Ø 4.8 cm                                      |
|                         | Base : Ø 35.5 cm                                     |
|                         | Weight: 7.5 kg                                       |
| Number of pegs          | 8 + 2 hooks                                          |
| Capacity of umbrellas   | 6 + 4 hooks                                          |
| Base                    | Weighted - 5 kg                                      |
| Estimated assembly time | 5 minutes - Without tools or screws                  |
| Origin                  | French design and development - Manufacturing in PRC |
| Guarantee               | 2 years                                              |