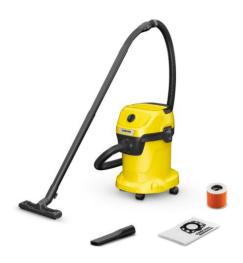

### **Accessories Included**

- 1x 2m Suction Hose with bent handle
- 2x Suction Tubes, 0.5 m, 35 mm
- 1x Crevice Nozzle
- 1x Fleece Filter Bag
- 1x Cartridge Filter