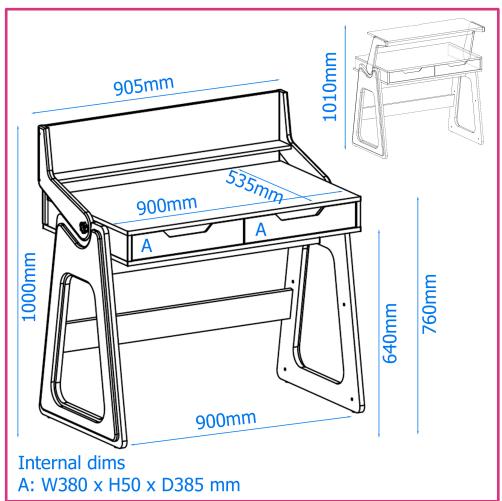

- Adjustable desktop lowered for sitting, raised for standing
- Striking gloss white finish with complementing oak wrap
- Under desk storage
- Working area (mm): W 900 x D 535 mm

## Palmer Adjustable Desk

**Technical Sheet** 

AW3622 WHITE & OAK EAN: 5060669117933

| SPECIFYING                        |            |  |
|-----------------------------------|------------|--|
| Table Top Height (mm)             | 760 / 1010 |  |
| Leg Clearance Width (kg)          | 900        |  |
| Number of Drawers (hours)         | 1          |  |
| Product Weight (kg)               | 34         |  |
| Dims: H 1010 x W 910 x D 540 (mm) |            |  |