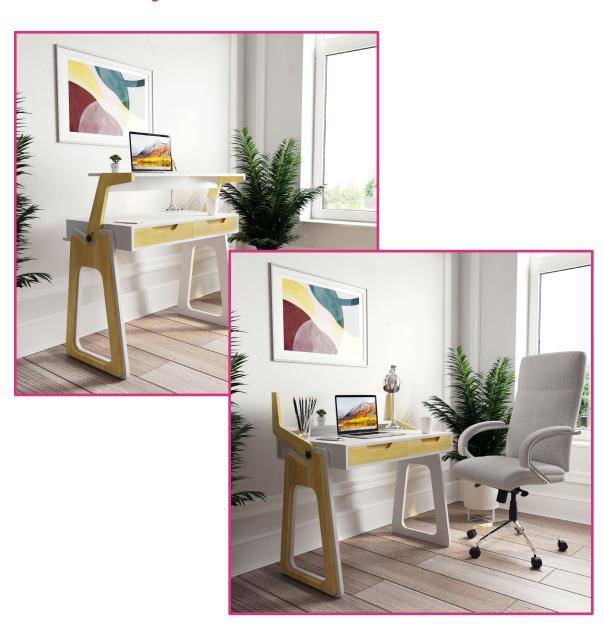

## **Palmer Adjustable Desk**

With more and improved research into healthy working patterns, it has become increasingly popular to alternate sitting and standing whilst working at your computer. The Palmer adjustable desk allows you to easily and quickly change desktop heights. Set in a beautiful gloss white frame with oak wrap, it is as stylish as it is functional.

- Adjustable desktop lowered for sitting, raised for standing
- Striking gloss white finish with complementing oak wrap
- Under desk storage
- Working area (mm): W 900 x D 535 mm