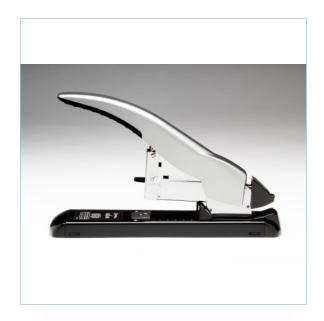

## Overview

Rexel Goliath is an economical heavy duty stapler. The large powerful handle gives you leverage to staple your way through very thick reports of up to 100 sheets. The all metal chassis ensures reliability, while the adjustable gauge ensures that you staple accurately every time. The Goliath heavy duty stapler staples up to 40 sheets with No 66/8 staples; 30 to 70 sheets with No 66/11 staples and 50 to 100 sheets wit no. 66/14 Rexel staples.

## **Features**

- Economical heavy duty stapler
   All metal chassis with a contoured plastic handle cover
- Loads Rexel range of No.66 staples (66/8-11-14)
   Maximum Sheet capacity: 20 to 100 sheets
   2 year guarantee
- Adjustable throat depth up to 70mm